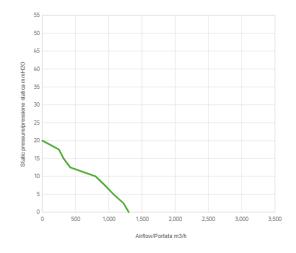

## Performance diagram

## Performance chart

| Static pressure | Airflow | Current draw | Airflow | Static pressure |
|-----------------|---------|--------------|---------|-----------------|
| mm H🛛 0         | m³/h    | А            | CFM     | in H⊠ 0         |
| 0               | 1300    | 3,9          | 767     | 0               |
| 2,5             | 1220    | 3,9          | 720     | 0,1             |
| 5,0             | 1070    | 4,0          | 631     | 0,2             |
| 7,5             | 940     | 4,0          | 555     | 0,3             |
| 10,0            | 800     | 3,8          | 472     | 0,4             |
| 12,5            | 420     | 3,8          | 248     | 0,5             |

| Static pressure | Airflow | Current draw | Airflow | Static pressure |
|-----------------|---------|--------------|---------|-----------------|
| 15,0            | 320     | 3,8          | 189     | 0,6             |
| 17,5            | 250     | 3,7          | 148     | 0,7             |
| 20,0            | 0       | 3,8          | 0       | 0,8             |