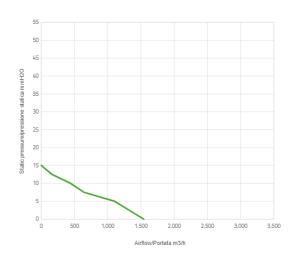

## Performance diagram

## Performance chart

| Static pressure | Airflow | Current draw | Airflow | Static pressure |
|-----------------|---------|--------------|---------|-----------------|
| mm H⊠ 0         | m³/h    | А            | CFM     | in H⊠ 0         |
| 0               | 1540    | 6,7          | 909     | 0               |
| 2,5             | 1320    | 6,8          | 779     | 0,1             |
| 5,0             | 1100    | 6,8          | 649     | 0,2             |
| 7,5             | 640     | 6,5          | 378     | 0,3             |
| 10,0            | 440     | 6,7          | 260     | 0,4             |
| 12,5            | 160     | 6,6          | 94      | 0,5             |

| Static pressure | Airflow | Current draw | Airflow | Static pressure |
|-----------------|---------|--------------|---------|-----------------|
| 15,0            | 0       | 6,8          | 0       | 0,6             |