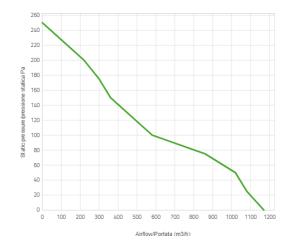

## Performance diagram

## Performance chart

| Static pressure | Static pressure | Airflow | Current draw | Airflow | Static pressure |
|-----------------|-----------------|---------|--------------|---------|-----------------|
| Pa              | mm H🛛 0         | m³/h    | А            | CFM     | in H⊠ 0         |
| 0               | 0               | 1170    | 4,0          | 690     | 0               |
| 25,0            | 2,5             | 1080    | 4,0          | 637     | 0,1             |
| 50,0            | 5,0             | 1020    | 4,1          | 602     | 0,2             |
| 75,0            | 7,5             | 860     | 4,1          | 507     | 0,3             |
| 100,0           | 10,0            | 580     | 3,8          | 342     | 0,4             |
| 125,0           | 12,5            | 470     | 3,9          | 277     | 0,5             |

| Static pressure | Static pressure | Airflow | Current draw | Airflow | Static pressure |
|-----------------|-----------------|---------|--------------|---------|-----------------|
| 150,0           | 15,0            | 360     | 3,9          | 212     | 0,6             |
| 175,0           | 17,5            | 300     | 3,9          | 177     | 0,7             |
| 200,0           | 20,0            | 220     | 4,1          | 130     | 0,8             |
| 250,0           | 25,0            | 0       | 4,3          | 0       | 1,0             |