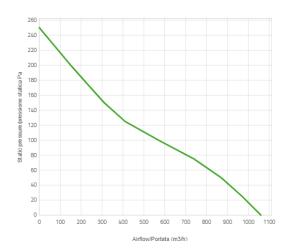

## Performance diagram

## Performance chart

| Static pressure | Static pressure | Airflow | Current draw | Airflow | Static pressure |
|-----------------|-----------------|---------|--------------|---------|-----------------|
| Pa              | mm H⊠ 0         | m³/h    | А            | CFM     | in H⊠ 0         |
| 0               | 0               | 1060    | 6,7          | 625     | 0               |
| 25,0            | 2,5             | 970     | 6,7          | 572     | 0,1             |
| 50,0            | 5,0             | 870     | 6,7          | 513     | 0,2             |
| 75,0            | 7,5             | 740     | 6,7          | 437     | 0,3             |
| 100,0           | 10,0            | 570     | 6,6          | 336     | 0,4             |
| 125,0           | 12,5            | 410     | 6,7          | 242     | 0,5             |

| Static pressure | Static pressure | Airflow | Current draw | Airflow | Static pressure |
|-----------------|-----------------|---------|--------------|---------|-----------------|
| 150,0           | 15,0            | 310     | 6,8          | 183     | 0,6             |
| 175,0           | 17,5            | 230     | 6,9          | 136     | 0,7             |
| 200,0           | 20,0            | 150     | 7,2          | 89      | 0,8             |
| 250,0           | 25,0            | 0       | 8,1          | 0       | 1,0             |